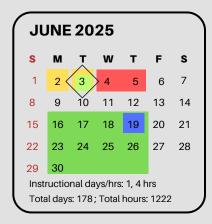

#### Jun 2025

- Last day of school 6/3, early release for students 6/2 and 6/3 at 12:30 pm
- Teacher workdays 6/4-6/5
- 2025 ESY start date 6/16
- No School, 6/19, Juneteenth
  July 2025

ESY continues through 7/31

- Teacher work day; Student holiday
- Last day of school for students (6/2/25)
- Early release day for students, dismissal at 12:30 pm
- Staff and Student Holiday; Schools Closed
- ESY 2025 6/16--7/31, Academy and TEC, 9 am--2pm, Mon-Thurs.
- End of each 9-week Term for students