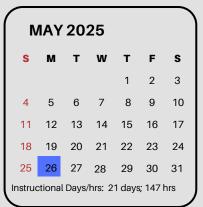

#### May 2025

- No School 5/26, Memorial Day
- 5/30--Full school day (no early release)