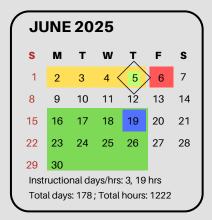

#### May 2025

- No School 5/26, Memorial Day
   Jun 2025
- 6/2-6/5 snow make-up days, ALL days are early release for students at 1 pm
- Last day of school 6/5
- Teacher workday 6/6
- 2025 ESY start date 6/16
- No School 6/19, Juneteenth