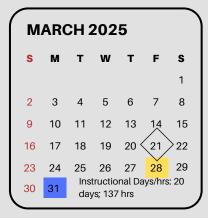

#### Updated Dates, snow make up days below: Mar 2025

- 3/21--Snow make-up day, school in session
- No School 3/31, Spring Break begins