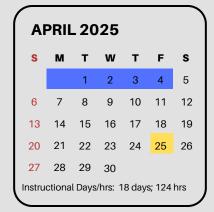

#### Apr 2025

- No School 4/1--4/4, Spr. Break
- 4/21--Snow make-up day, school in session